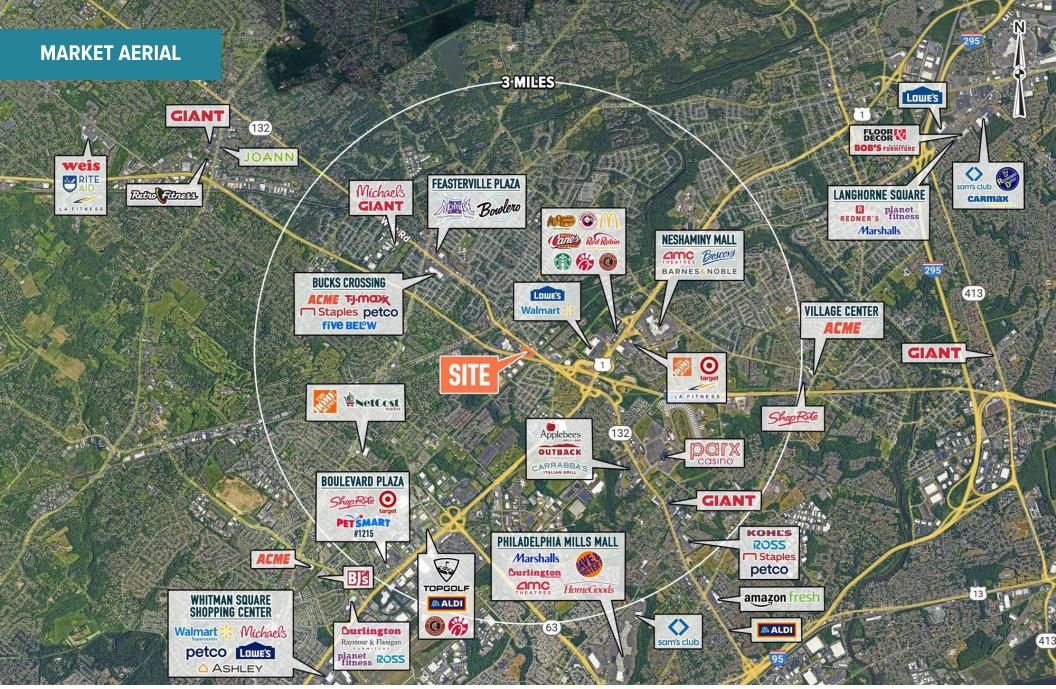

## **DEMOGRAPHICS MAP & REPORT**

| POPULATION                            | 1 MILE | 3 MILES       | 5 MILES |
|---------------------------------------|--------|---------------|---------|
| Total Population                      | 8,940  | 102,173       | 257,263 |
| Average Age                           | 42     | 43            | 43      |
| Average Age (Male)                    | 41     | 42            | 42      |
| Average Age (Female)                  | 43     | 44            | 44      |
| HOUSEHOLDS & INCOME                   | 1 MILE | 3 MILES       | 5 MILES |
| Total Households                      |        |               |         |
|                                       | 3,378  | 39,058        | 97,843  |
| # of Persons per HH                   | 3,378  | 39,058<br>2.6 | 97,843  |
| # of Persons per HH Average HH Income |        | ,             |         |