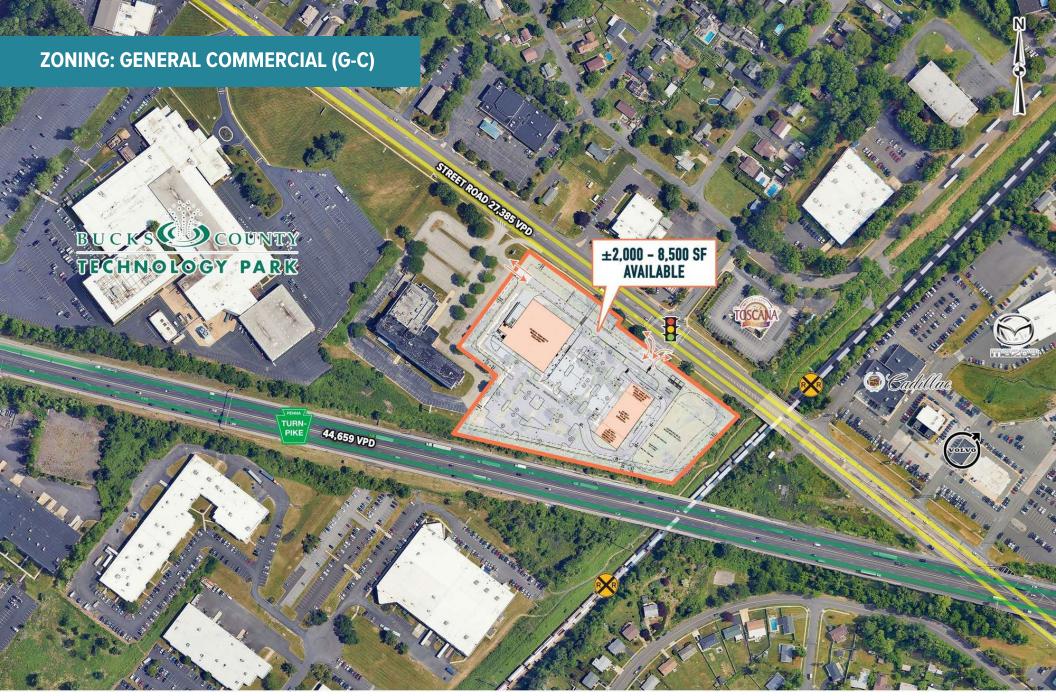

## FEASTERVILLE-TREVOSE, PA

**4610 E STREET ROAD** 

±2,000 - 8,500 SF AVAILABLE FOR LEASE PHILADELPHIA MSA