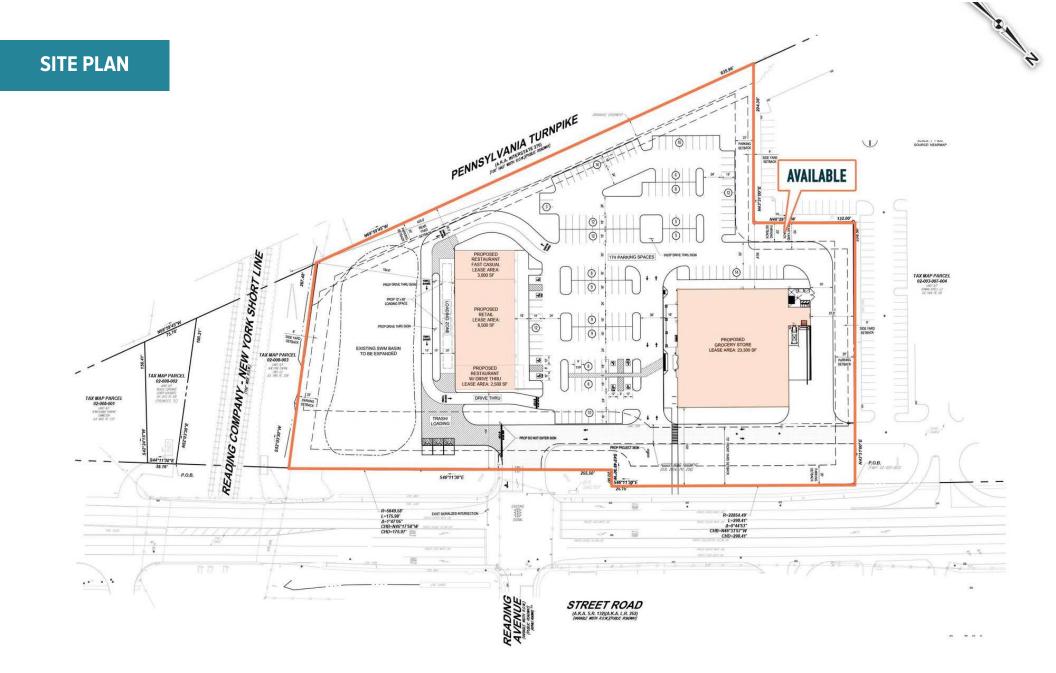

## FEASTERVILLE-TREVOSE, PA

**4610 E STREET ROAD** 

±2,000 - 8,500 SF AVAILABLE FOR LEASE PHILADELPHIA MSA