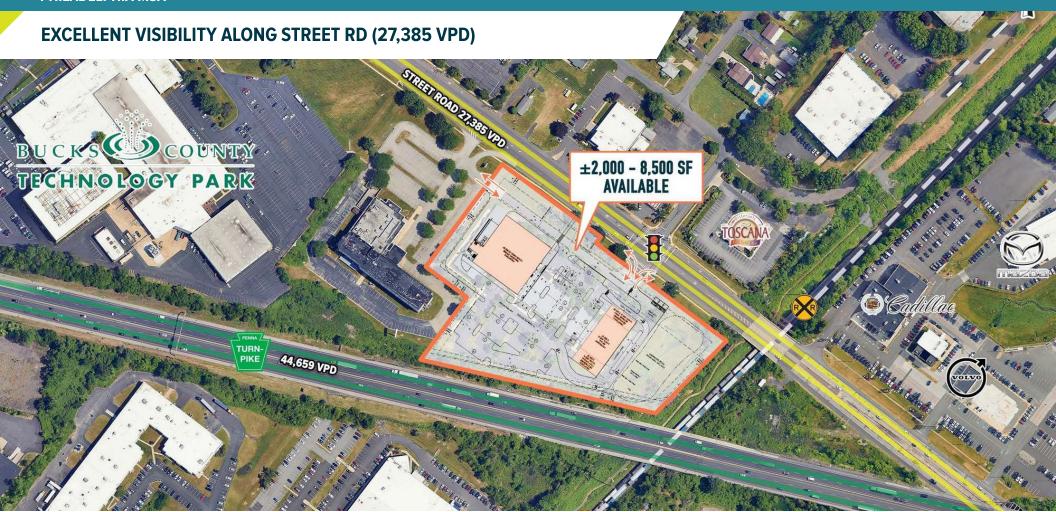

## FEASTERVILLE-TREVOSE, PA

**4610 E STREET ROAD** 

±2,000 - 8,500 SF AVAILABLE FOR LEASE PHILADELPHIA MSA