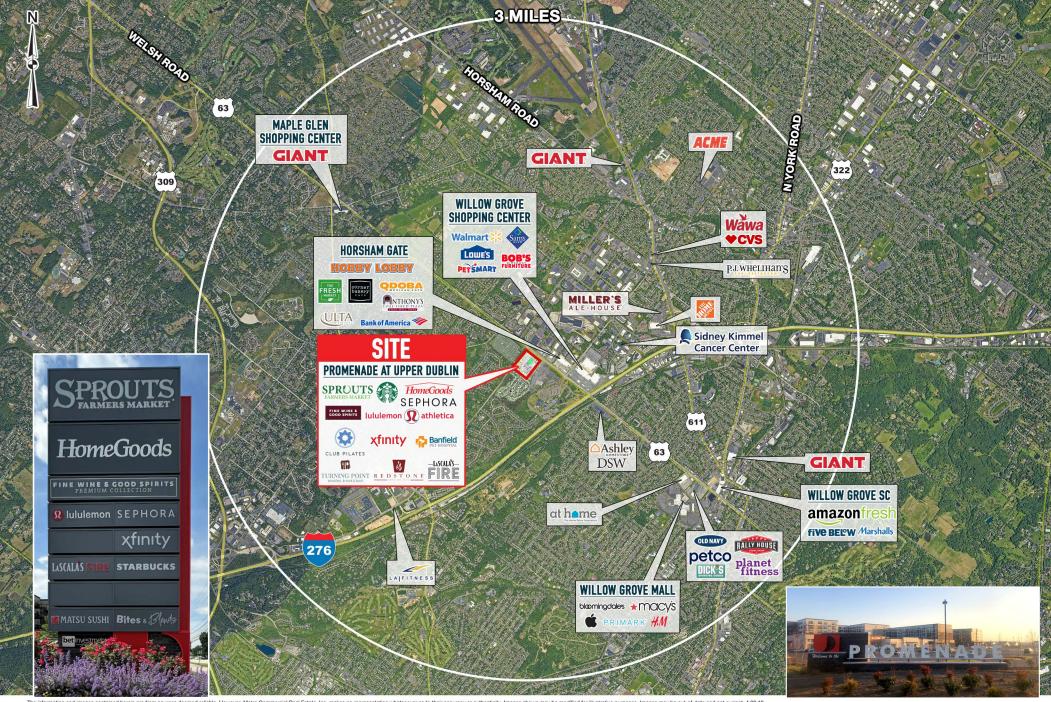

r authenticity. Images shown may be modified for illustrative purposes. Images may be out-of-date and not current. 4.29.25



Developed & Managed by:





The information and images contained herein are from sources deemed reliable. However, Metro Commercial Real Estate, Inc. makes no representation whatsoever as to their accuracy or authenticity. Images shown may be modified for illustrative purposes. Images may be out-of-date and not current. 4.29.25



Developed & Managed by:





The information and images contained herein are from sources deemed reliable. However, Metro Commercial Real Estate, Inc. makes no representation whatsoever as to their accuracy or authenticity. Images shown may be modified for illustrative purposes. Images may be out-of-date and not current. 4:29:25











The information and images contained herein are from sources deemed reliable. However, Metro Commercial Real Estate, Inc. makes no representation whatsoever as to their accuracy or authenticity. Images shown may be modified for illustrative purposes. Images may be out-of-date and not current. 4.08.19

The information and images contained herein are from sources deemed reliable. However, Metro Commercial Real Estate, Inc. makes no representation whatsoever as to their accuracy or authenticity. Images shown may be modified for illustrative purposes. Images may be out-of-date and not current. 4.29.25



UPPER DUBLIN

Developed & Managed by:





|                  |        | PROMENADE AT<br>UPPER DUBLIN | Village at Newtown<br>Newtown, PA | King of Prussia Town Center<br>King of Prussia, PA