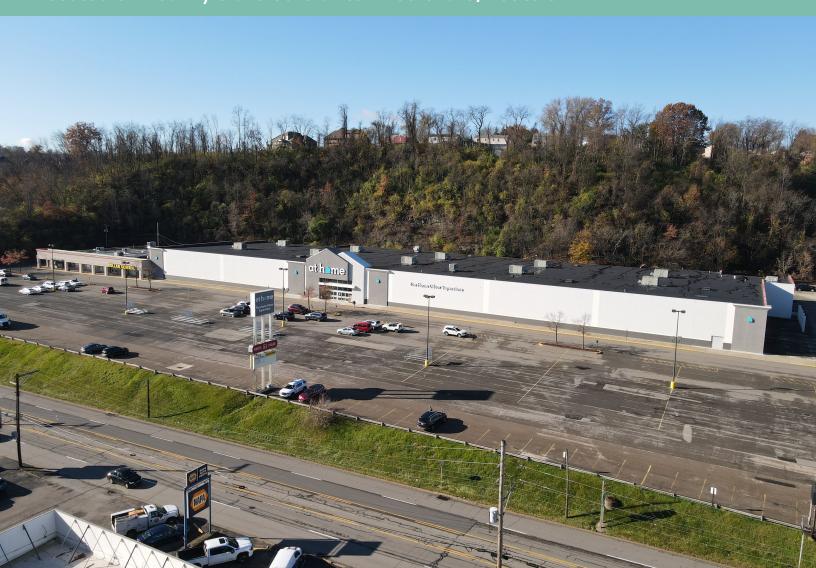

## Route 51 Plaza

Up to 14,946 Square Feet Available

720 Clairton Boulevard Pleasant Hills, PA 15236

Located on heavily traveled Clairton Boulevard/Route 51

## Multiple retail spaces available

- + Available spaces:
  - Endcap | 1,800 square feet
  - Inline | 7,400 square feet

- Free Standing Restaurant | 9,200 square feet
- Inline | 14,946 square feet
- + 29,050 vehicles pass the site daily on Clairton Boulevard/Route 51
- + Co-tenants include At Home, Dollar General and Orthopedic and Sports PTA
- + Area retailers include Walmart Supercenter, Lowe's Home Improvement, Sam's Club, Fresh Thyme Market,
  Panera Bread, Five Below, PetSmart, Texas Roadhouse, McDonald's, Value City Furniture, Best Buy, DSW Designer
  Shoe Warehouse, Chick-fil-A, Starbucks, Home Depot, Kohl's, Giant Eagle, Marshalls, Hobby Lobby and more