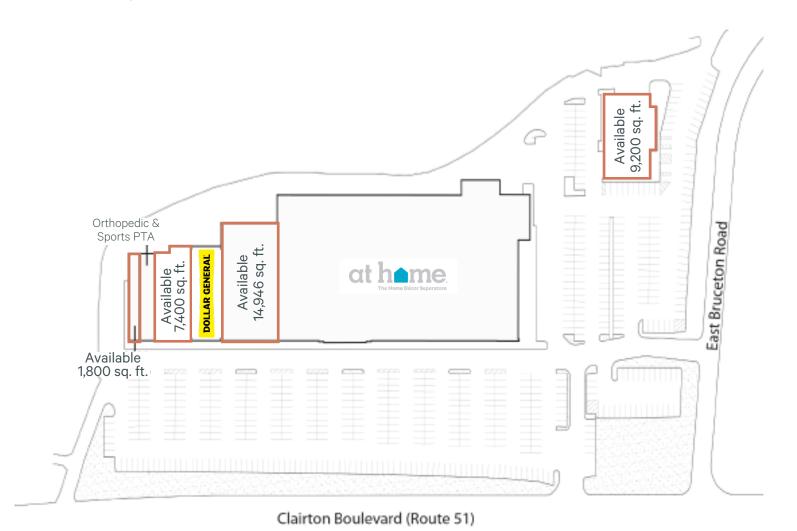

## Multiple retail spaces available

- + Available spaces:
  - Endcap | 1,800 square feet
  - Inline | 7,400 square feet

- Free Standing Restaurant | 9,200 square feet
- Inline | 14,946 square feet
- + 29,050 vehicles pass the site daily on Clairton Boulevard/Route 51
- + Co-tenants include At Home, Dollar General and Orthopedic and Sports PTA
- + Area retailers include Walmart Supercenter, Lowe's Home Improvement, Sam's Club, Fresh Thyme Market,
  Panera Bread, Five Below, PetSmart, Texas Roadhouse, McDonald's, Value City Furniture, Best Buy, DSW Designer
  Shoe Warehouse, Chick-fil-A, Starbucks, Home Depot, Kohl's, Giant Eagle, Marshalls, Hobby Lobby and more