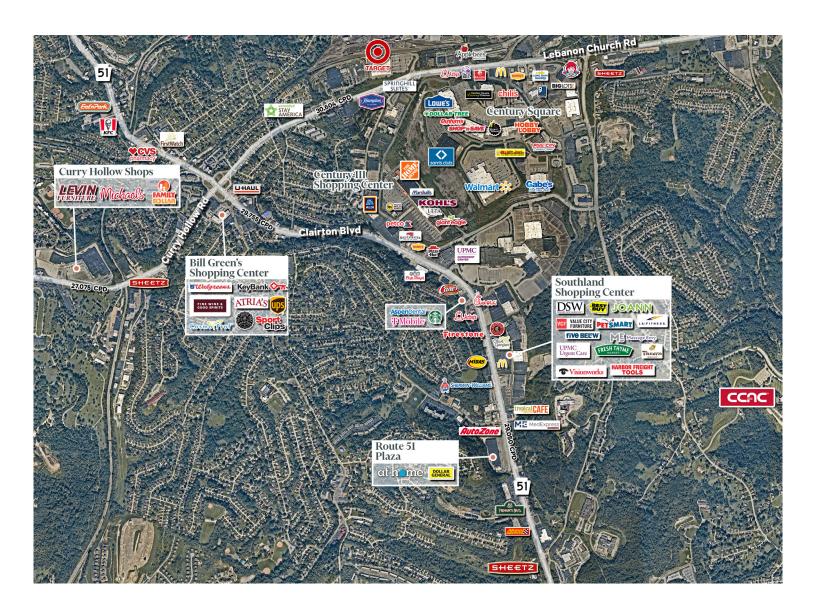

## Multiple retail spaces available

- + Available spaces:
  - Endcap | 1,800 square feet
  - Inline | 7,400 square feet

- Free Standing Restaurant | 9,200 square feet
- Inline | 14,946 square feet
- + 29,050 vehicles pass the site daily on Clairton Boulevard/Route 51
- + Co-tenants include At Home, Dollar General and Orthopedic and Sports PTA
- + Area retailers include Walmart Supercenter, Lowe's Home Improvement, Sam's Club, Fresh Thyme Market,
  Panera Bread, Five Below, PetSmart, Texas Roadhouse, McDonald's, Value City Furniture, Best Buy, DSW Designer
  Shoe Warehouse, Chick-fil-A, Starbucks, Home Depot, Kohl's, Giant Eagle, Marshalls, Hobby Lobby and more