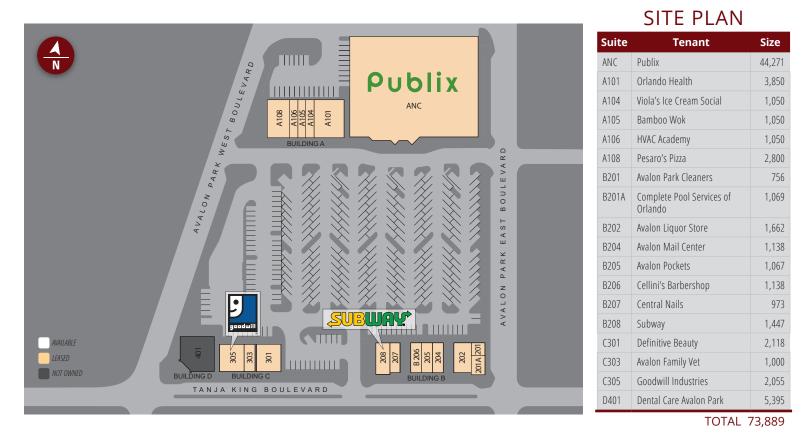

## **FULLY LEASED**

### **PROPERTY HIGHLIGHTS**

- Orlando MSA
- Publix-Anchored Center in the Heart of Downtown Avalon Park
- Avalon Park is a Neighborhood Community
- 3,400 Single-Family Homes and 1,431 Multi-family Homes
- Home to Two Elementary Schools, a Middle School, a High School and Avalon Center for Technical Excellence
- Traffic Count: 16,143 VPD