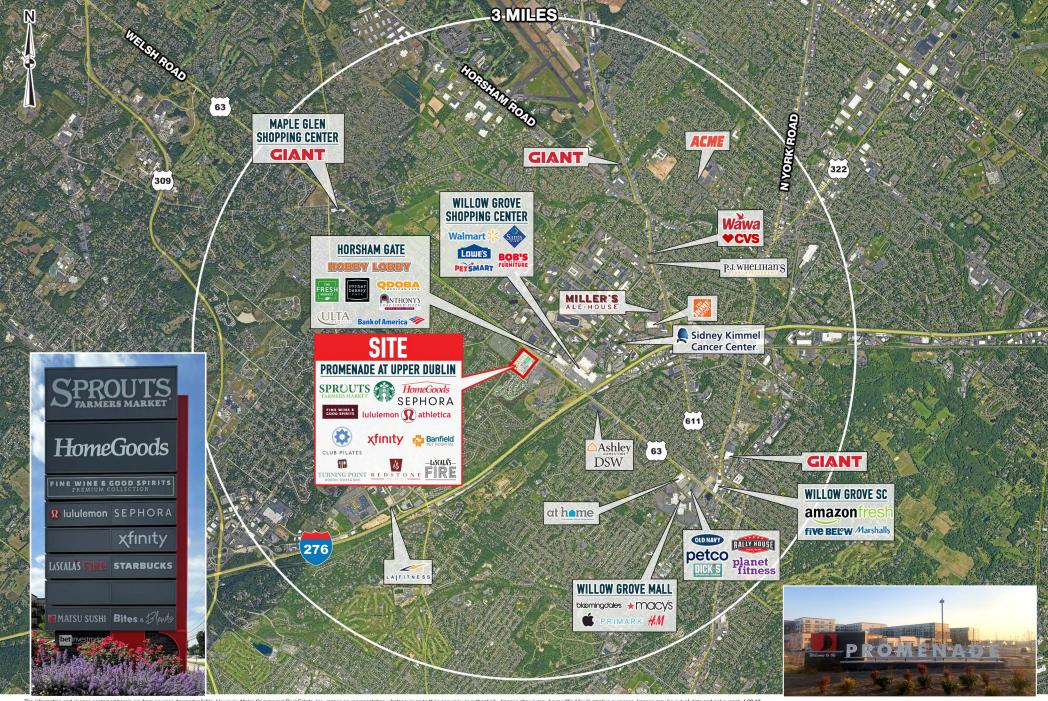

Promenade at Upper Dublin

**WITHIN 5 MILES** 

2.2
MILLION
ANNUAL VISITS

**DEMOGRAPHIC COMPARISONS ESRI 2024** 

The information and images contained herein are from sources deemed reliable. However, Metro Commercial Real Estate, Inc. makes no representation whatsoever as to their accuracy or authenticity. Images shown may be modified for illustrative purposes. Images may be out-of-date and not current. 3.27.25