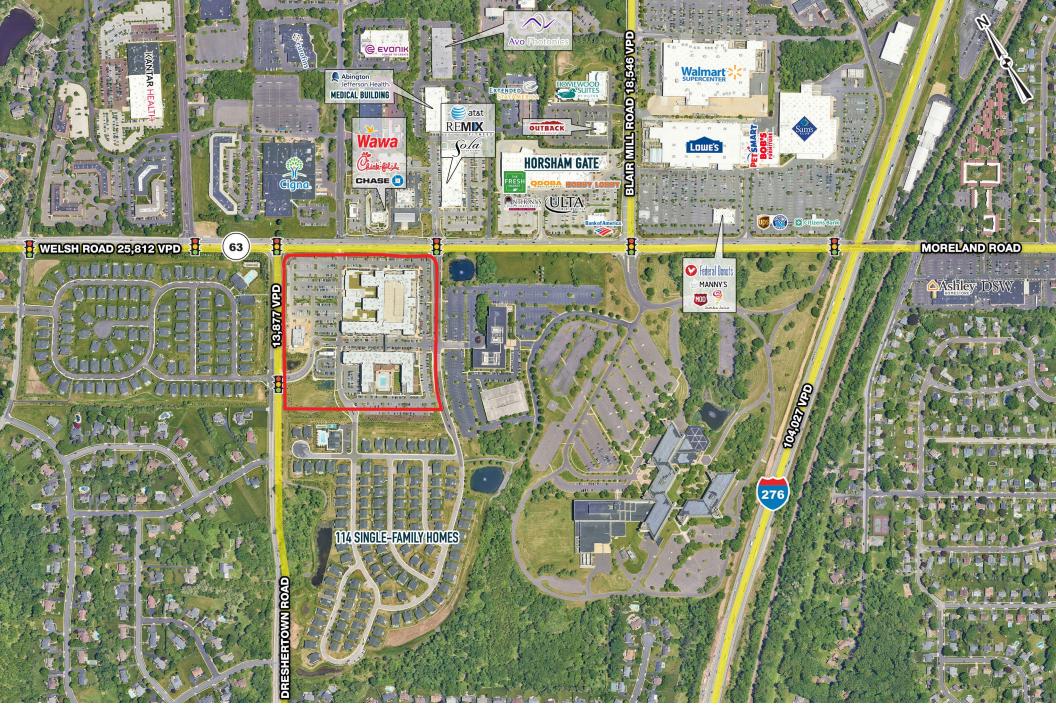

Promenade at Upper Dublin

**WITHIN 5 MILES** 

2.2
MILLION
ANNUAL VISITS

**DEMOGRAPHIC COMPARISONS ESRI 2024** 

The information and images contained herein are from sources deemed reliable. However, Metro Commercial Real Estate, Inc. makes no representation whatsoever as to their accuracy or authenticity. Images shown may be modified for illustrative purposes. Images may be out-of-date and not current. 3.27.25