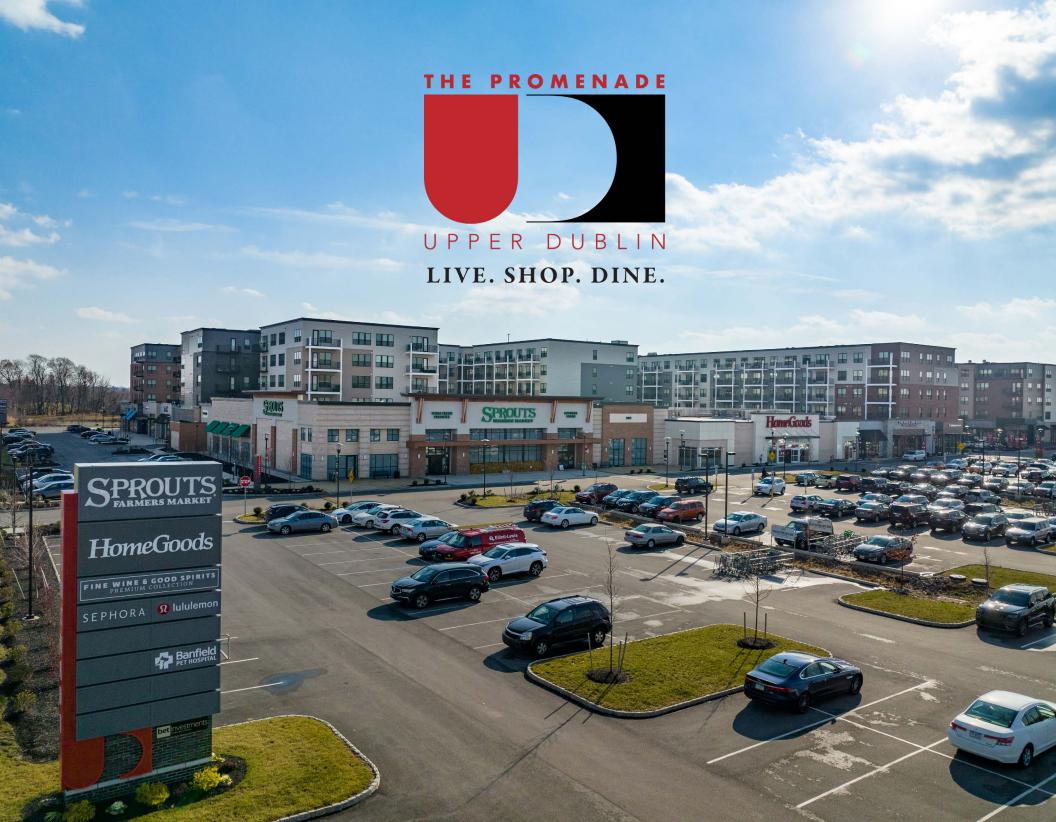

| 1,325                                          | 2,846                                     |
|                  | 5 Mile | 9,657                     | 4,121                             | 9,421                                              | 3,057                                          | 7,184                                     |

Promenade at Upper Dublin

**WITHIN 5 MILES** 









2.2
MILLION
ANNUAL VISITS

**DEMOGRAPHIC COMPARISONS ESRI 2024** 

The information and images contained herein are from sources deemed reliable. However, Metro Commercial Real Estate, Inc. makes no representation whatsoever as to their accuracy or authenticity. Images shown may be modified for illustrative purposes. Images may be out-of-date and not current. 3.27.25