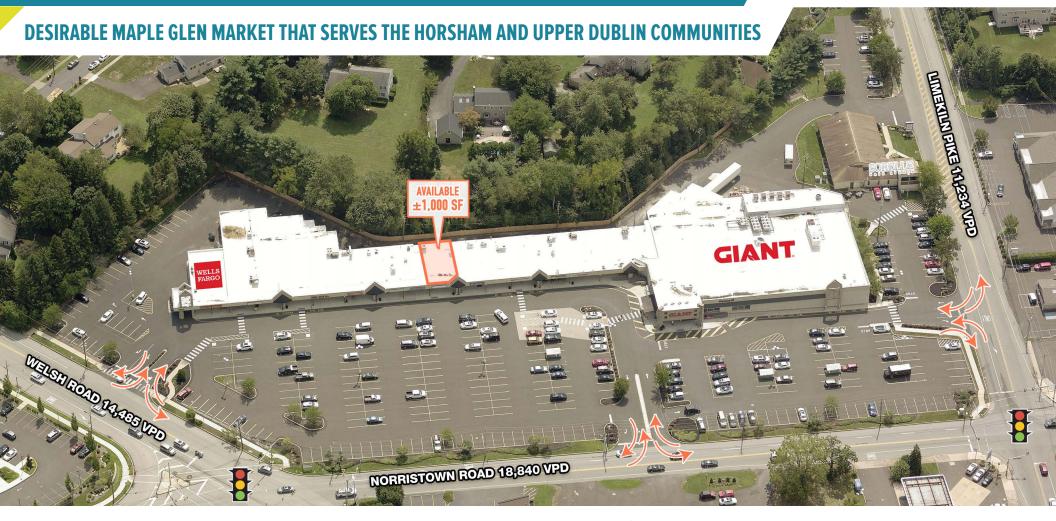

# MAPLE GLEN, PA

1925-1977 NORRISTOWN ROAD

 $\pm 1,000$  SF available for lease

PHILADELPHIA MSA