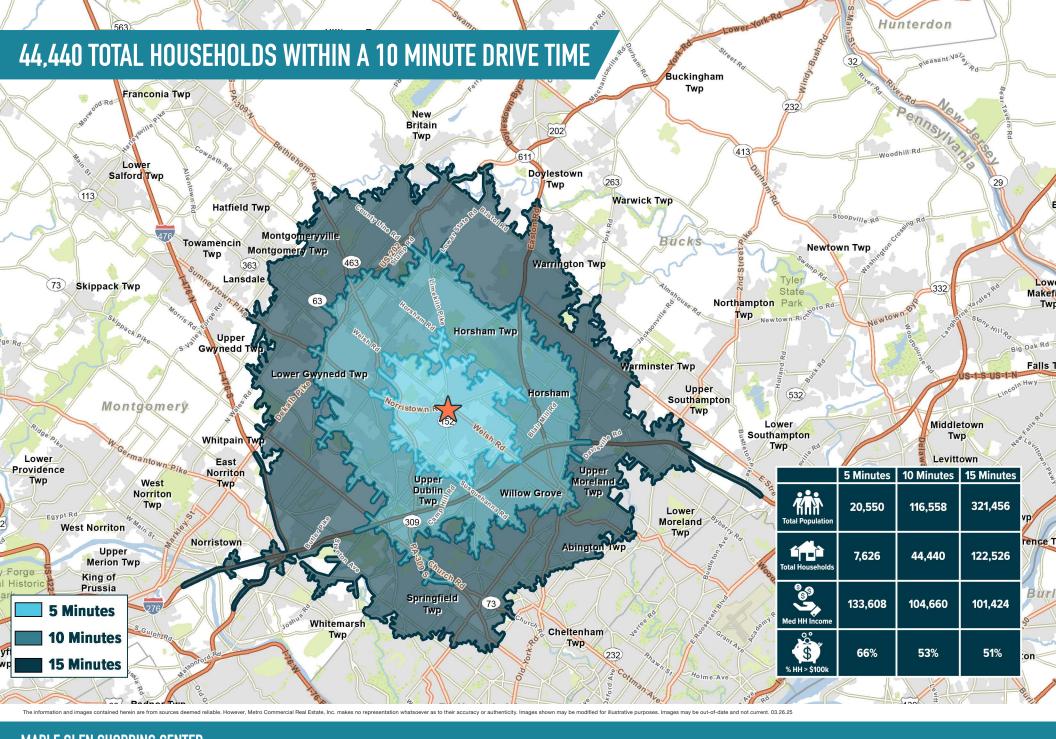

# MAPLE GLEN, PA

1925-1977 NORRISTOWN ROAD

 $\pm 1,000$  SF available for lease

PHILADELPHIA MSA