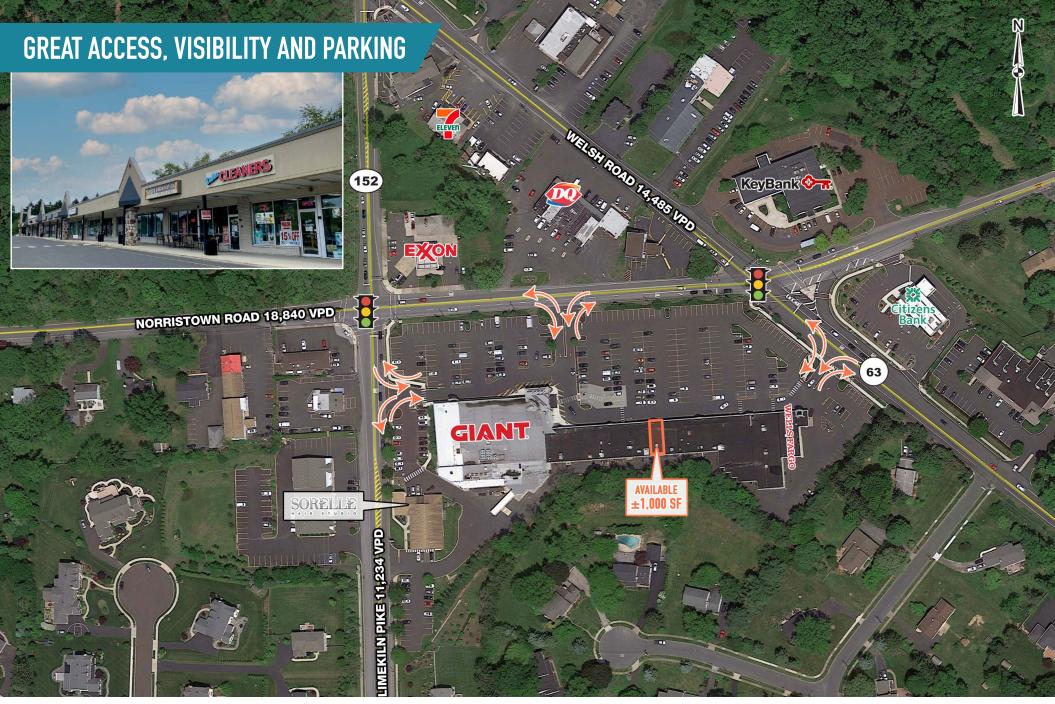

# MAPLE GLEN, PA

1925-1977 NORRISTOWN ROAD

 $\pm 1,000$  SF available for lease

PHILADELPHIA MSA