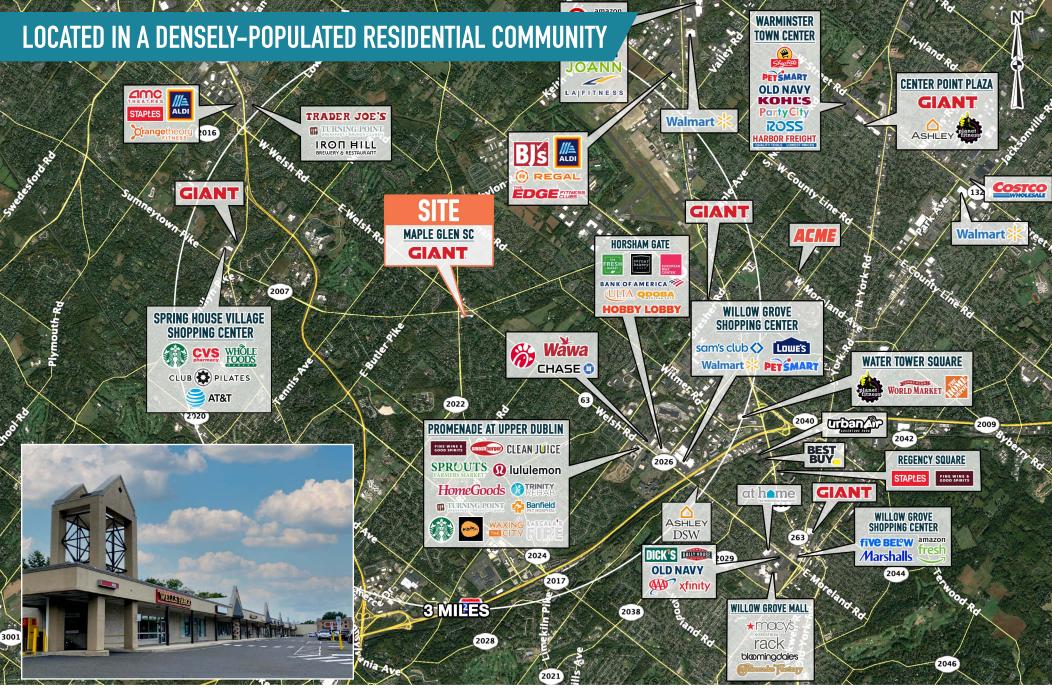

# LOCATED WITHIN 2.5 MILES OF MAJOR CORPORATIONS LIKE KENVUE, TOLL BROTHERS, & NUTRISYSTEM

The information and images contained herein are from sources deemed reliable. However, Metro Commercial Real Estate, Inc. makes no representation whatsoever as to their accuracy or authenticity. Images shown may be modified for illustrative purposes. Images may be out-of-date and not current. 03.26.25