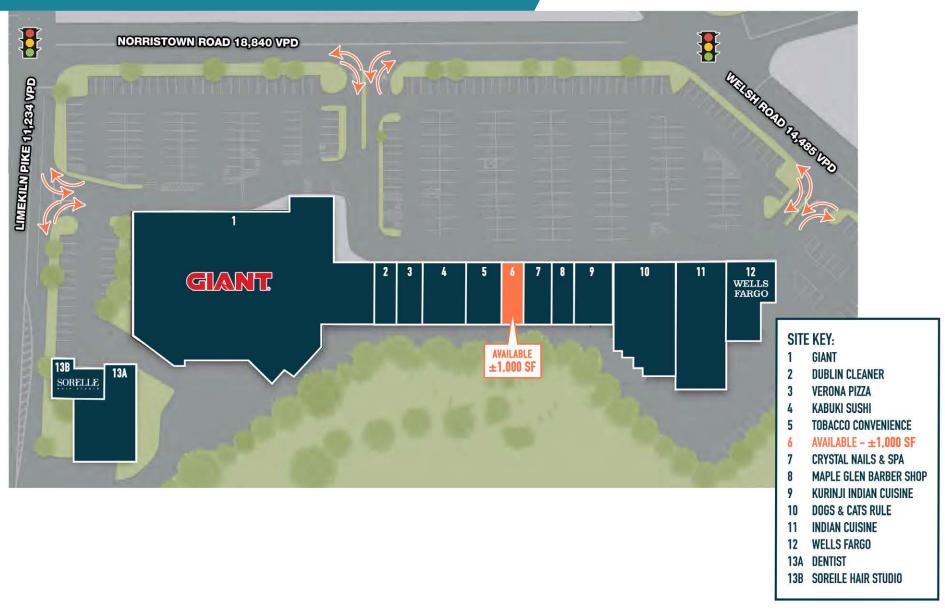

# MAPLE GLEN, PA

1925-1977 NORRISTOWN ROAD

 $\pm 1,000$  SF available for lease

PHILADELPHIA MSA

MAPLE GLEN SHOPPING CENTER

MAPLE GLEN, PA

1925–1977 NORRISTOWN ROAD