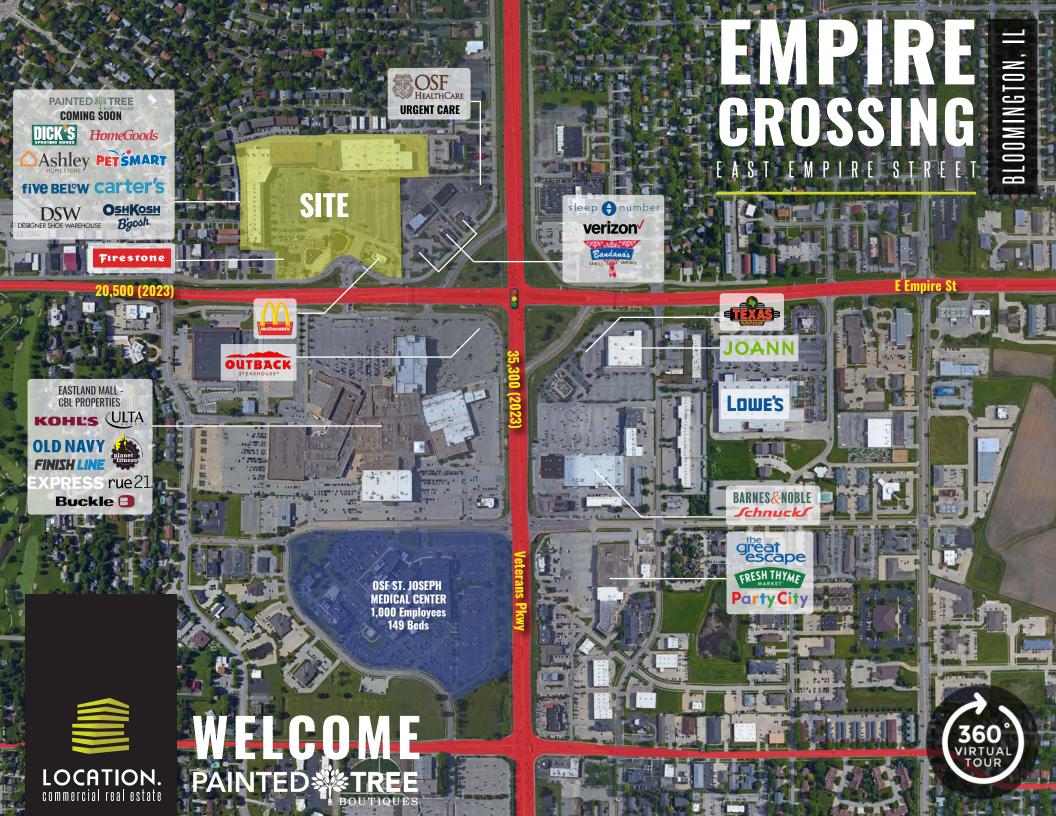

EMPIRE CROSSING **NEIGHBORHOOD VIBE** 

- OUTPARCEL & SMALL SHOP SPACE AVAILABLE FOR LEASE IN MAJOR POWER CENTER IN HEART OF BLOOMINGTON, IL TRADE AREA
- 1.200 8.438 SF SMALL SHOP SPACE AVAILABLE
- **OUTPARCEL AVAILABLE AT MAIN ENTRANCE TO SHOPPING CENTER**
- JOIN DICK'S, HOMEGOODS, PETSMART, DSW, FIVE BELOW, CARTERS, ASHLEY FURNITURE, AND ORANGE THEORY FITNESS
- **CALL BROKER FOR PRICING**