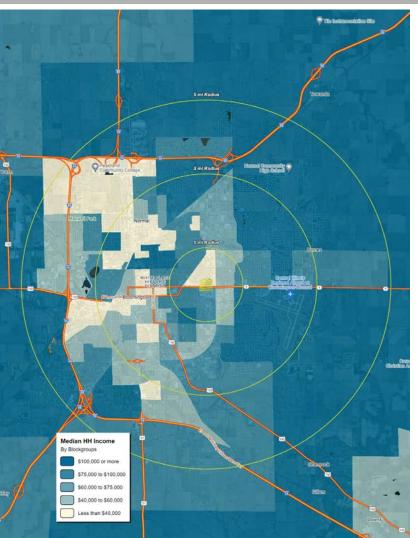

## **INCOME MAP**

5 miles 1 mile 3 miles POPULATION 133,611 95,789 9,207 HOUSEHOLDS 4.208 39,702 54,484 **EMPLOYEES** 50.716 9.746 39.948 **MED HH INCOME** \$77,441 \$65.985 \$75.064

**DEMOGRAPHICS** 