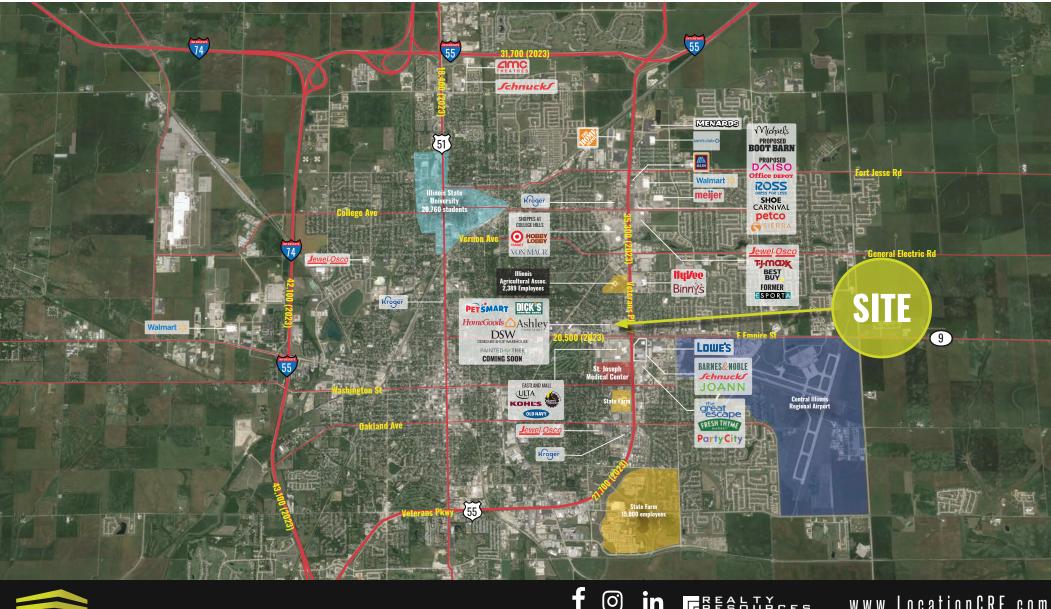

#### TRADE AREA OVERVIEW

The City of Bloomington is located in the heart of Central Illinois, approximately 125 miles southwest of Chicago, 155 miles northeast of St. Louis, and 64 miles northeast of Springfield, the State Capital. Interstates 39, 55 and 74 converge on Bloomington-Normal, as well as US Route 51 and State Route 9.

The twin cities are also serviced by two major railroad lines and Amtrak, as well as air transportation at the Central Illinois Regional Airport, one of the fastest growing airports in the country, which services commuter, corporate, and private aircraft.

Illinois State University, located in Normal, is home to over 20,000 students AND 3,500+ administrative staff members.

Bloomington is located in one of the most productive agricultural areas in the nation, but the economy is diverse and well-balanced. In addition to the major manufacturers and industries , there are two universities, two hospitals, a convention center, one indoor mall, one outdoor mall, and many banks and Savings & Loan Associations located in Bloomington-Normal. The City of Bloomington is one of the fastest growing metropolitan areas in Illinois with and estimated 20.25% increase in population between 1986 and 1995. New construction continues to enhance residential, industrial and commercial growth. Major employers in the Bloomington-Normal area include State Farm Insurance Co., Illinois State University, Country Financial, Unit 5 Schools, Advocate BroMenn Healthcare, and OSF St. Joseph Medical Center.