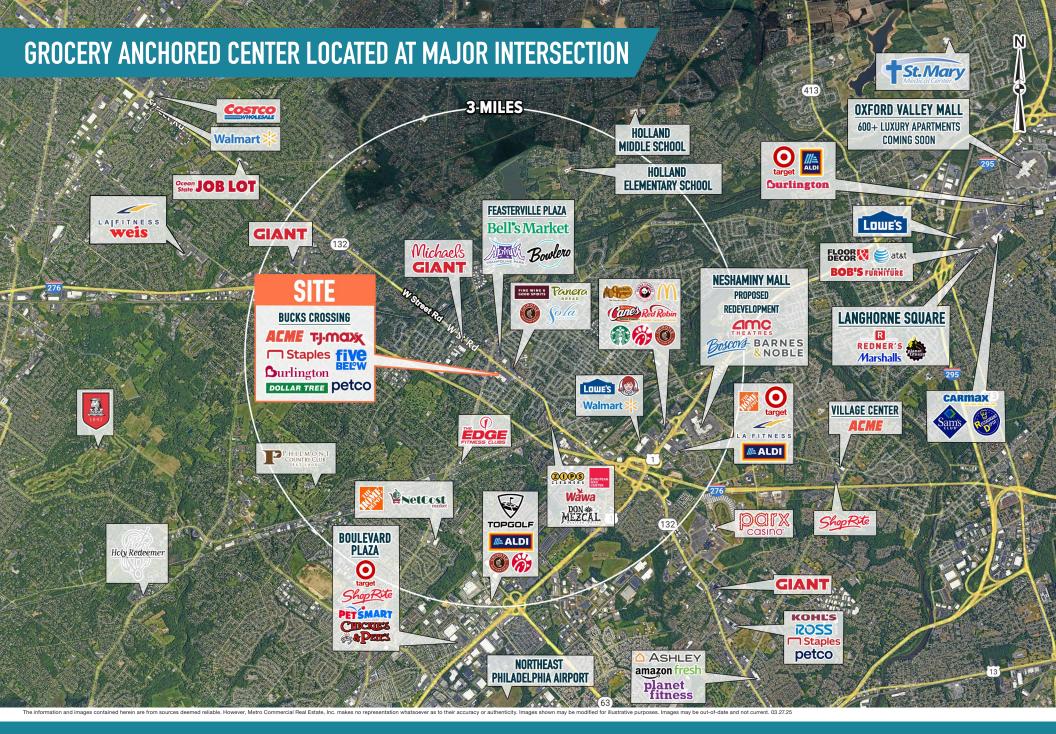

**BUCKS CROSSING** 

# FEASTERVILLE - TREVOSE, PA

**105 EAST STREET ROAD** 

±2,232 SF AVAILABLE FOR LEASE

PHILADELPHIA MSA

ACME THOOK petco

Staples five BELYW

JOIN

### RARE SECOND GENERATION RESTAURANT ENDCAP POSITION AVAILABLE