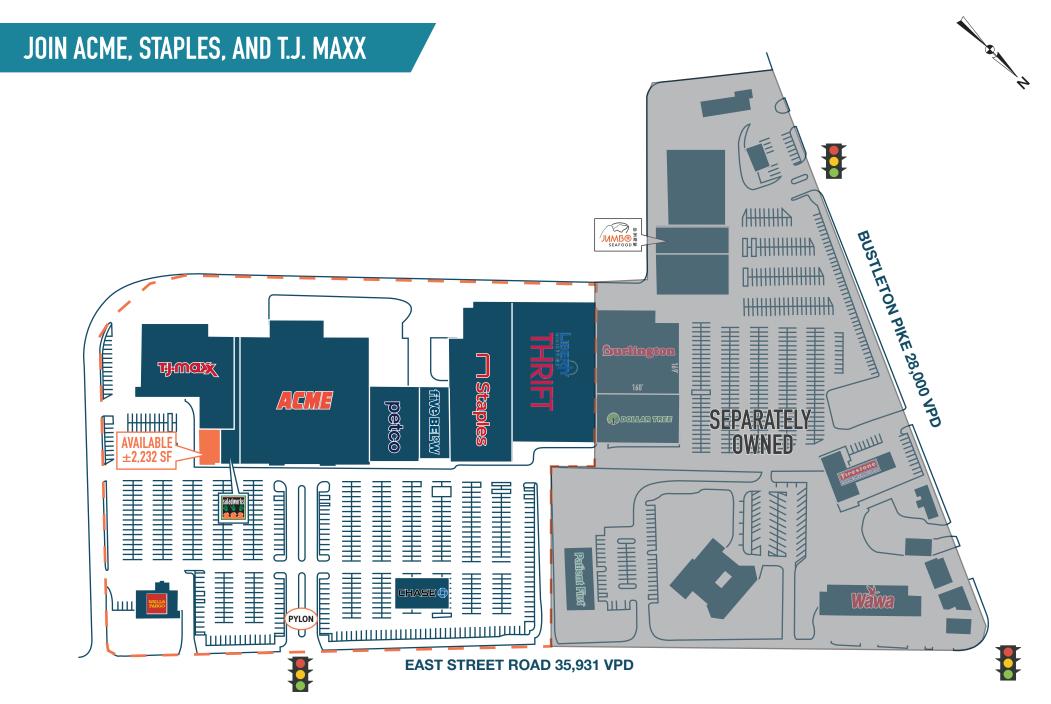

**BUCKS CROSSING** 

# FEASTERVILLE - TREVOSE, PA

**105 EAST STREET ROAD** 

±2,232 SF AVAILABLE FOR LEASE

PHILADELPHIA MSA

ACME THOOK petco

Staples five BELYW

JOIN

### RARE SECOND GENERATION RESTAURANT ENDCAP POSITION AVAILABLE