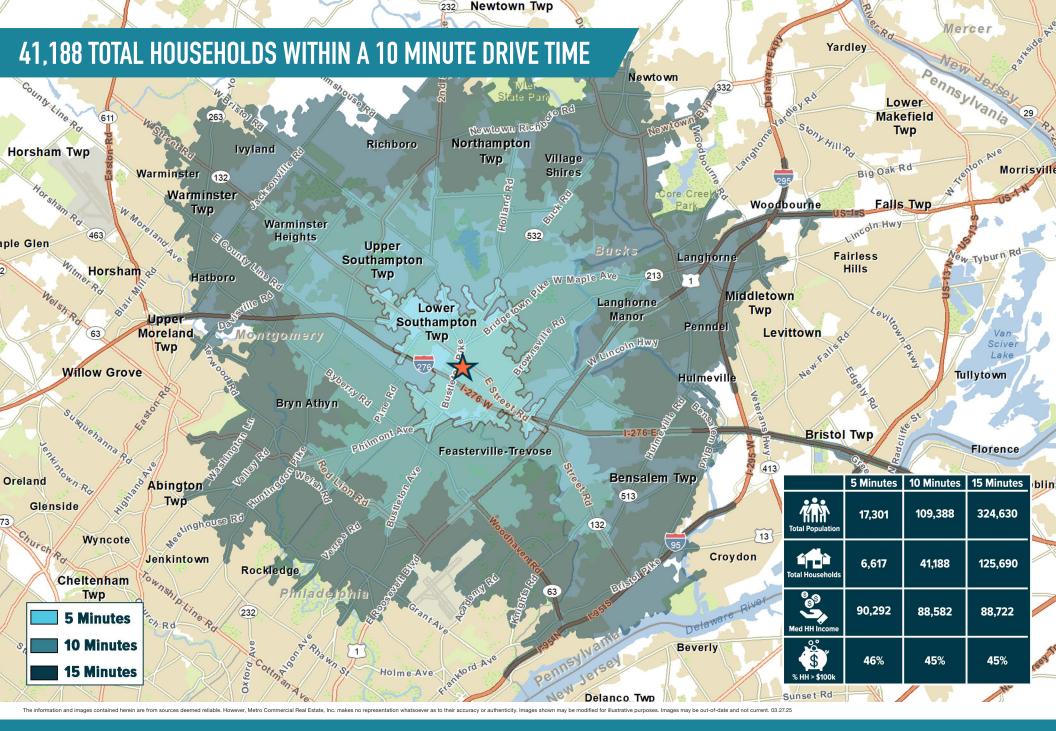

**BUCKS CROSSING** 

# FEASTERVILLE - TREVOSE, PA

**105 EAST STREET ROAD** 

±2,232 SF AVAILABLE FOR LEASE

PHILADELPHIA MSA

ACME THOOK petco

Staples five BELYW

JOIN