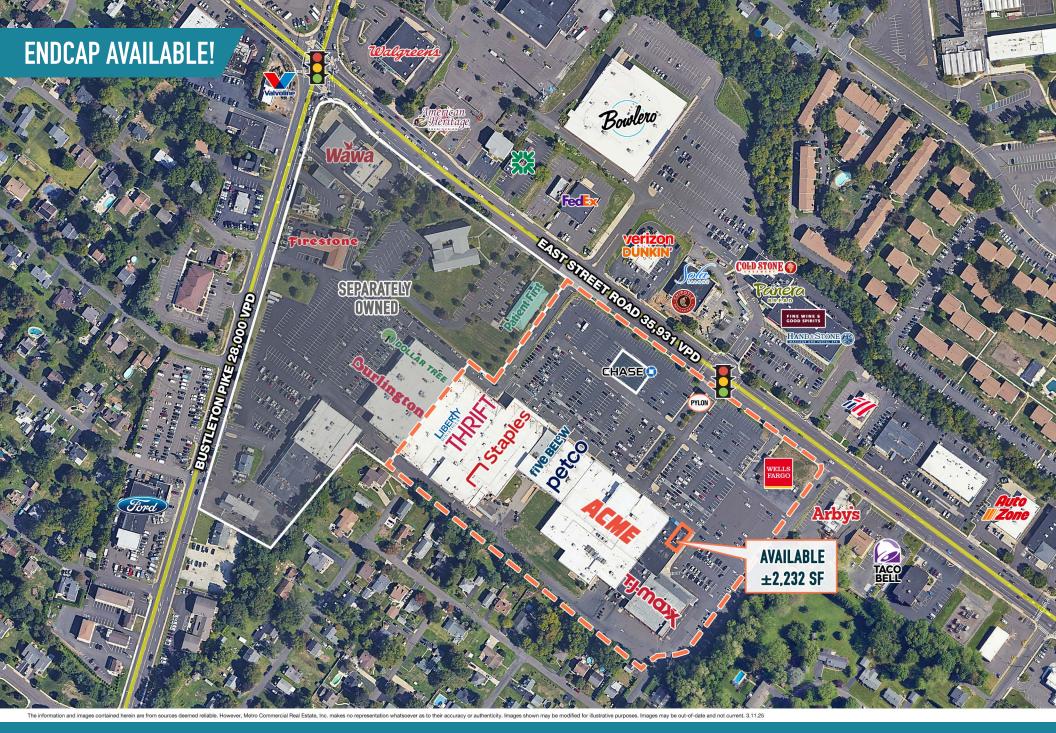

**BUCKS CROSSING** 

# FEASTERVILLE - TREVOSE, PA

**105 EAST STREET ROAD** 

±2,232 SF AVAILABLE FOR LEASE

PHILADELPHIA MSA

ACME THOOK petco

Staples five BELYW

JOIN

### RARE SECOND GENERATION RESTAURANT ENDCAP POSITION AVAILABLE