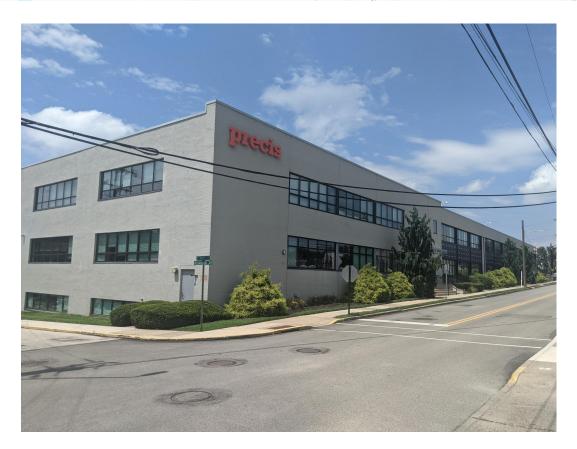

# **Ambler Station**

100-112 W. Butler Pike, Ambler, PA

8,000 - 16,025 SF Available

- Space is divisible
- Adjacent to train station
- · Walk to restaurants and shopping
- Dedicated parking lot