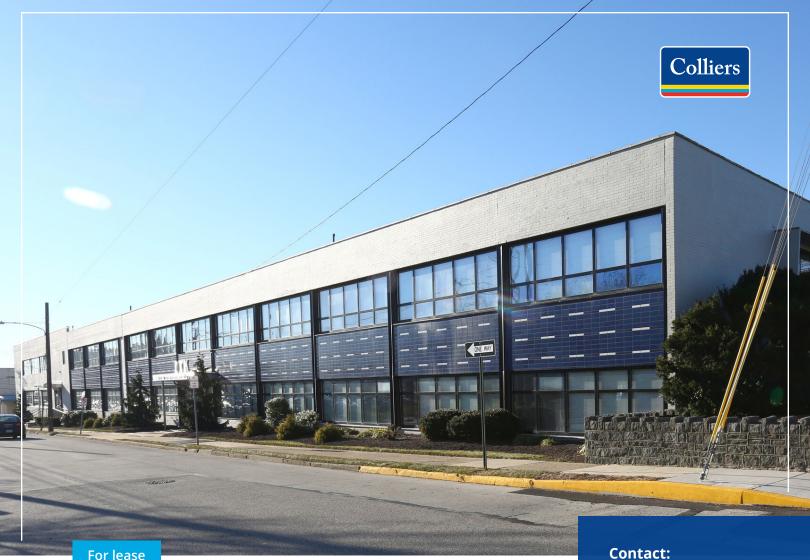

# **Ambler Station**

100-112 W. Butler Pike, Ambler, PA

8,000 - 16,025 SF Available

- Space is divisible
- Adjacent to train station
- · Walk to restaurants and shopping
- Dedicated parking lot