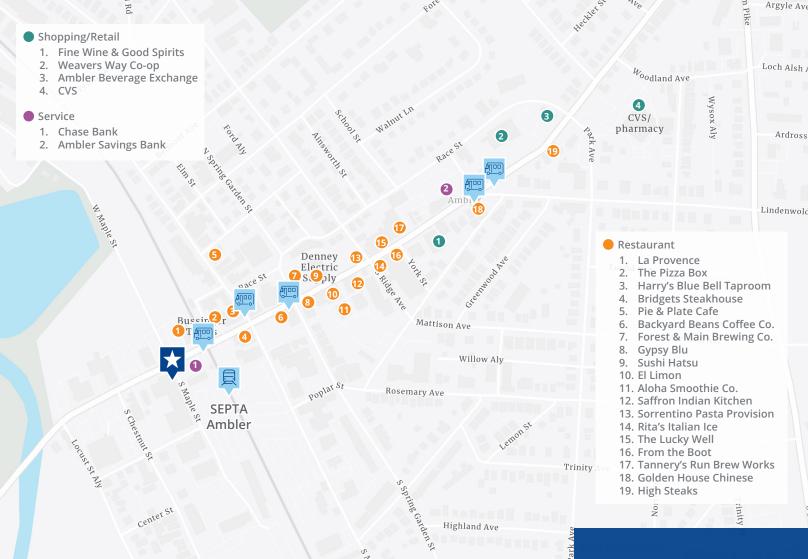

# **Ambler Station**

100-112 W. Butler Pike, Ambler, PA

8,000 - 16,025 SF Available

- Space is divisible
- Adjacent to train station
- · Walk to restaurants and shopping
- Dedicated parking lot